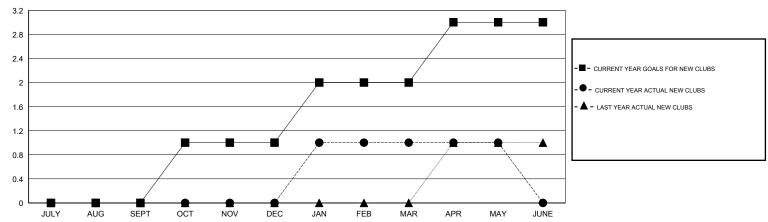

## GOALS AND ACTUAL NEW CLUBS CUMULATIVE

| DROPPED CLUBS: 1           |     | 38 CLUBS OF 52 ADDED 1 OR MORE<br>NEW MEMBERS | GENDER DISTRIBU<br>MALE<br>FEMALE     | TION<br>843 (60.60%)<br>548 (39.40%) |
|----------------------------|-----|-----------------------------------------------|---------------------------------------|--------------------------------------|
| DROPPED MEMBERS            |     |                                               |                                       |                                      |
| DECEASED                   | 23  | CLICK HERE FOR HEALTH                         |                                       | 349                                  |
| CLUB CANCELLED 9 OTHER 142 |     | ASSESSMENT DATA                               | FAMILY UNIT MEMBERS HEAD OF HOUSEHOLD |                                      |
|                            |     |                                               |                                       |                                      |
| TOTAL                      | 174 |                                               | NON-HEAD OF HOUSEHOLD                 | 180                                  |