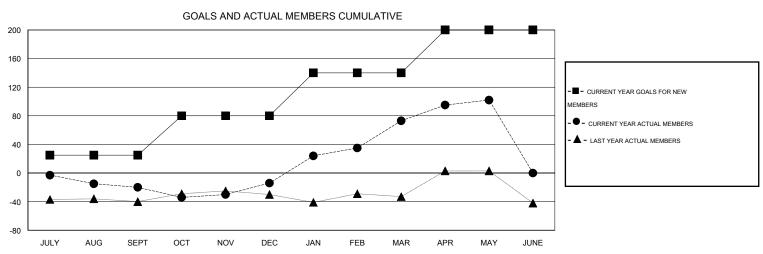

## GOALS AND ACTUAL NEW CLUBS CUMULATIVE

| DROPPED CLUBS: 1           |     | 38 CLUBS OF 52 ADDED 1 OR MORE<br>NEW MEMBERS | GENDER DISTRIBU<br>MALE<br>FEMALE     | TION<br>843 (60.60%)<br>548 (39.40%) |
|----------------------------|-----|-----------------------------------------------|---------------------------------------|--------------------------------------|
| DROPPED MEMBERS            |     |                                               |                                       |                                      |
| DECEASED                   | 23  | CLICK HERE FOR HEALTH                         |                                       | 349                                  |
| CLUB CANCELLED 9 OTHER 142 |     | ASSESSMENT DATA                               | FAMILY UNIT MEMBERS HEAD OF HOUSEHOLD |                                      |
|                            |     |                                               |                                       |                                      |
| TOTAL                      | 174 |                                               | NON-HEAD OF HOUSEHOLD                 | 180                                  |